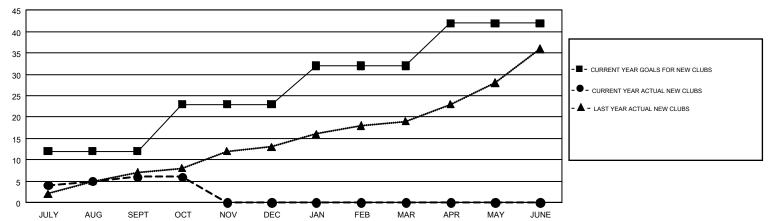

## GMT MONTHLY MEMBERSHIP PROGRESS REPORT

Multiple District 4

LOCATION: CALIFORNIA

Results as of: 10/31/2017

GMT: HOWARD HUDSON GMT CA 1

|               | Club          | S           |               | Members RESULTS FOR 2017-2018 |                           |                         |                                                    |  |
|---------------|---------------|-------------|---------------|-------------------------------|---------------------------|-------------------------|----------------------------------------------------|--|
|               | RESULTS FOR   | R 2017-2018 |               |                               |                           |                         |                                                    |  |
| QUARTER       | NEW CLUB GOAL | NEW CLUBS   | DROPPED CLUBS | QUARTER                       | MEMBER GROWTH NET<br>GOAL | MEMBER GROWTH<br>ACTUAL | DROPPED<br>MEMBERS ACTUAL<br>(including transfers) |  |
| JULY/AUG/SEPT | 12            | 6           | 4             | JULY/AUG/SEPT                 | 485                       | 953                     | 1,082                                              |  |
| OCT/NOV/DEC   | 11            | 0           | 0             | OCT/NOV/DEC                   | 368                       | 253                     | 230                                                |  |
| JAN/FEB/MAR   | 9             | 0           | 0             | JAN/FEB/MAR                   | 434                       | 0                       | 0                                                  |  |
| APR/MAY/JUNE  | 10            | 0           | 0             | APR/MAY/JUNE                  | 191                       | 0                       | 0                                                  |  |

## GOALS AND ACTUAL NEW CLUBS CUMULATIVE