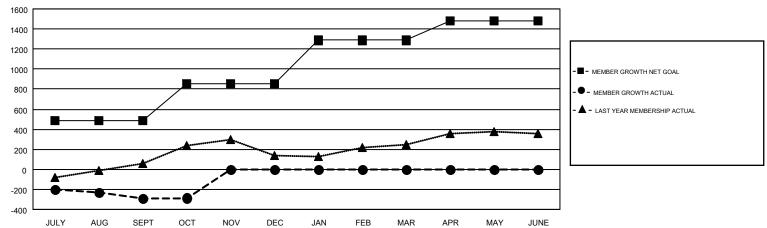

## GMT MONTHLY MEMBERSHIP PROGRESS REPORT

Multiple District 4

LOCATION: CALIFORNIA

Results as of: 10/31/2017

GMT: HOWARD HUDSON GMT CA 1

|               | Club          | S           |               | Members RESULTS FOR 2017-2018 |                           |                         |                                                    |  |
|---------------|---------------|-------------|---------------|-------------------------------|---------------------------|-------------------------|----------------------------------------------------|--|
|               | RESULTS FOR   | R 2017-2018 |               |                               |                           |                         |                                                    |  |
| QUARTER       | NEW CLUB GOAL | NEW CLUBS   | DROPPED CLUBS | QUARTER                       | MEMBER GROWTH NET<br>GOAL | MEMBER GROWTH<br>ACTUAL | DROPPED<br>MEMBERS ACTUAL<br>(including transfers) |  |
| JULY/AUG/SEPT | 12            | 6           | 4             | JULY/AUG/SEPT                 | 485                       | 953                     | 1,082                                              |  |
| OCT/NOV/DEC   | 11            | 0           | 0             | OCT/NOV/DEC                   | 368                       | 253                     | 230                                                |  |
| JAN/FEB/MAR   | 9             | 0           | 0             | JAN/FEB/MAR                   | 434                       | 0                       | 0                                                  |  |
| APR/MAY/JUNE  | 10            | 0           | 0             | APR/MAY/JUNE                  | 191                       | 0                       | 0                                                  |  |

## GOALS AND ACTUAL MEMBERS CUMULATIVE

| DROPPED CLUBS: 4  DROPPED MEMBERS |            | 322 CLUBS OF 751 ADDED 1 OR MORE NEW MEMBERS | GENDER DISTRIBUTION           MALE         12,930 (62.57%)           FEMALE         7,736 (37.43%) |           |       |
|-----------------------------------|------------|----------------------------------------------|----------------------------------------------------------------------------------------------------|-----------|-------|
| DECEASED                          | 93         | CLICK HERE FOR CUMULATIVE                    | TOTAL FAMILY UNIT MEMBERS                                                                          |           | 3,747 |
| CLUB CANCELLED OTHER              | 0<br>1,219 | MEMBERSHIP DATA                              | FAMILY MEMBERS PA                                                                                  | YING HALF | 1,954 |
| TOTAL                             | 1,312      |                                              | DOLO                                                                                               |           |       |